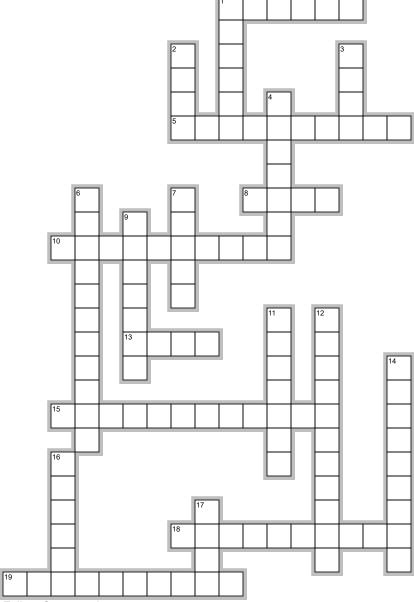

# Challenge #1.ecw

EclipseCrossword.com

### **Across**

- 1. Brand of air admittance valve.
- 5. Always check the attic for
- 8. . A Nasty 4 letter word Home Inspectors don't use
- 10. 3rpong outlet with only 2 wires
- 13. The angled board at the end of a gable roof
- 15. Gray plastic pipe involved in a recall
- 18. Galvanized nipple separating hot water tank and copper piping
- 19. Kitchen Appliance that fits under the counter top

#### **Down**

- 1. Split cedar wood roofing are called
- 2. Initials for an electric outlet that prevents electrical shocks
- 3. Most respected Home Inspection Organization
- 4. Structural wood panel made of layered wood
- 6. Attics need \_\_\_\_\_ year round to eliminate condensation
- 7. Common name for sealants around windows and doors

# Challenge #1.ecw

# **Down**

- 9. Older construction, fuses Newer construction,
- 11. What component of a smoke detector needs regular replacement
- 12. First City in the State of Kansas
- 14. Wood burning appliance designed to give off heat
- 16. A bedroom should have 2 means of
- 17. "X" grade drywall mean it is \_\_\_\_\_ rated.